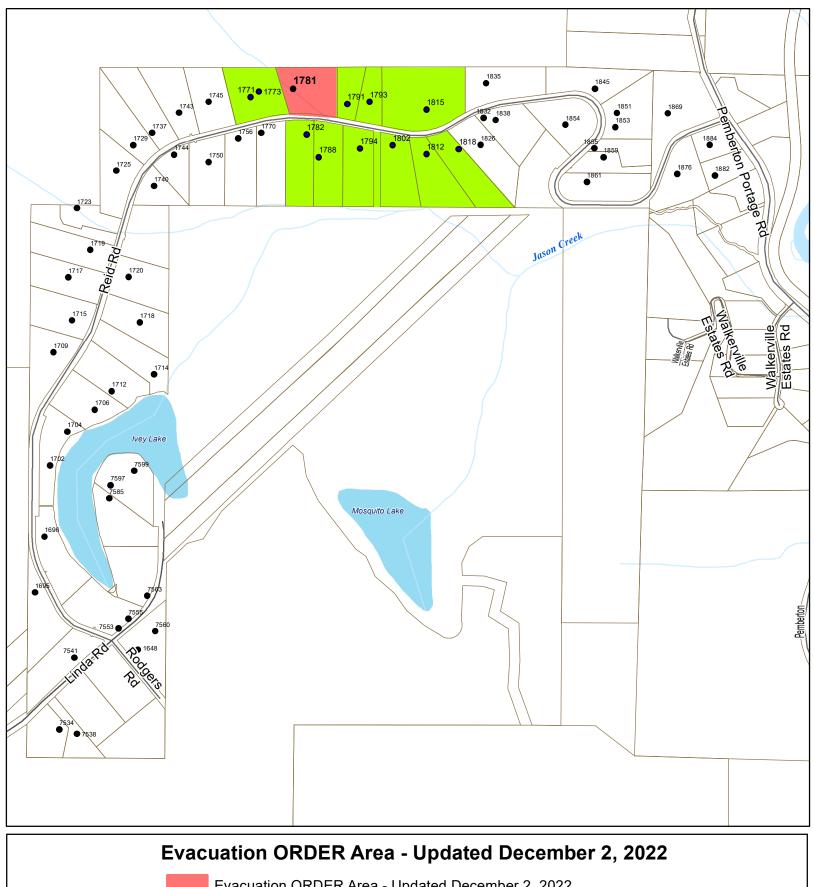

### EVACUATION ORDER AMENDMENT FOR REID ROAD AREA-ELECTORAL AREA C

Updated: December 2<sup>nd</sup>, 2022- 1300hrs

Pursuant to <u>Section 12 (1) of the BC Emergency Program Act</u>, an **Evacuation Order** has been issued by the Squamish-Lillooet Regional District due to immediate danger to life safety caused by a landslide hazard at Jason Creek, near Reid Road- Electoral Area C.

The **Evacuation Order** is in effect for the following areas:

- 1781 Reid Road
- All other properties as outlined on the attached map.