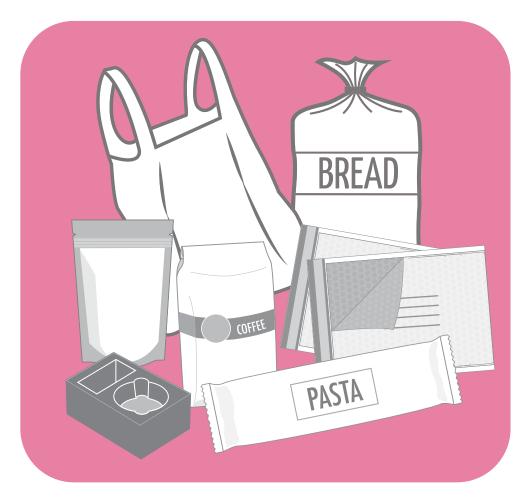

# Other Flexible Plastic Packaging

# Woven Plastic Bags

#### Zip Lock and Standup Pouches

#### Crinkly Wrappers and Bags

#### Flexible Packaging with Plastic Seal